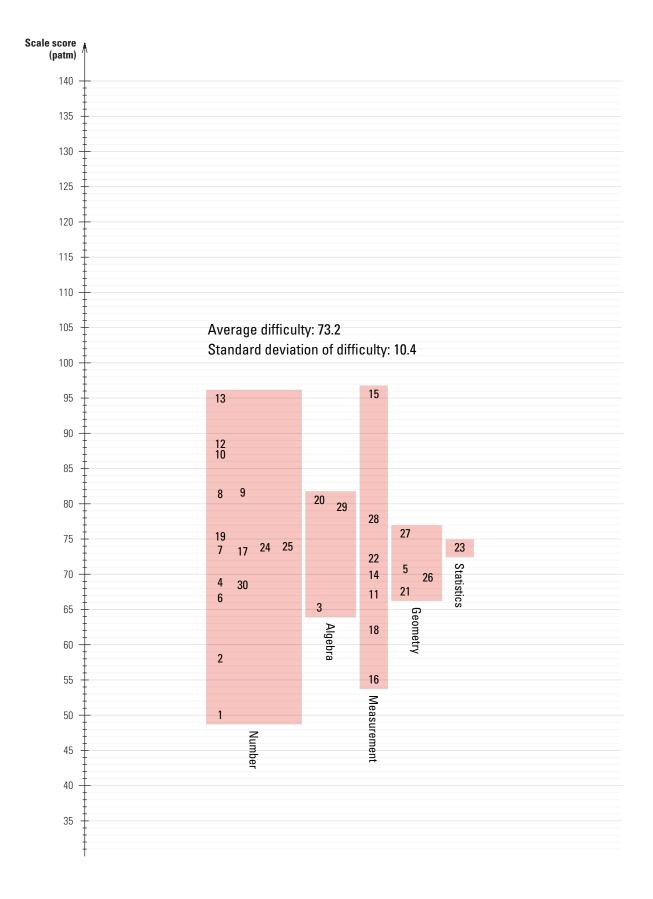

#### Difficulty of the PAT Early Years Maths tests

Using Rasch measurement, the PAT Maths measurement scale was constructed, on which student achievement and item difficulty can be displayed. It is possible to report the mean difficulty of the items in each of the PAT Early Years Maths tests in scale score (patm) units. These mean item difficulties – or test difficulties – are shown together with their standard deviations in the table below.

| PAT Early Years Maths | No. of items | Mean item difficulty (patm) | Standard deviation (patm) |
|-----------------------|--------------|-----------------------------|---------------------------|
| Start Foundation      | 30           | 73.2                        | 10.4                      |
| Mid-Foundation        | 30           | 90.7                        | 12.3                      |
| Mid-Year 1            | 30           | 96.9                        | 12.5                      |
| End Year 1            | 30           | 101.5                       | 8.5                       |

The locations of the PAT Early Years Maths items on the measurement scale are shown on the following pages. Items have been placed in shaded blocks according to the strand to which they belong. Each block illustrates the span of difficulty for a strand. The item numbers written in the block identify the items belonging to the strand.

## PAT Early Years Maths Start Foundation

PAT Early Years Maths – Test and item difficulty Copyright © 2019 Australian Council for Educational Research Ltd

PAT Early Years Maths – Test and item difficulty Copyright © 2019 Australian Council for Educational Research Ltd