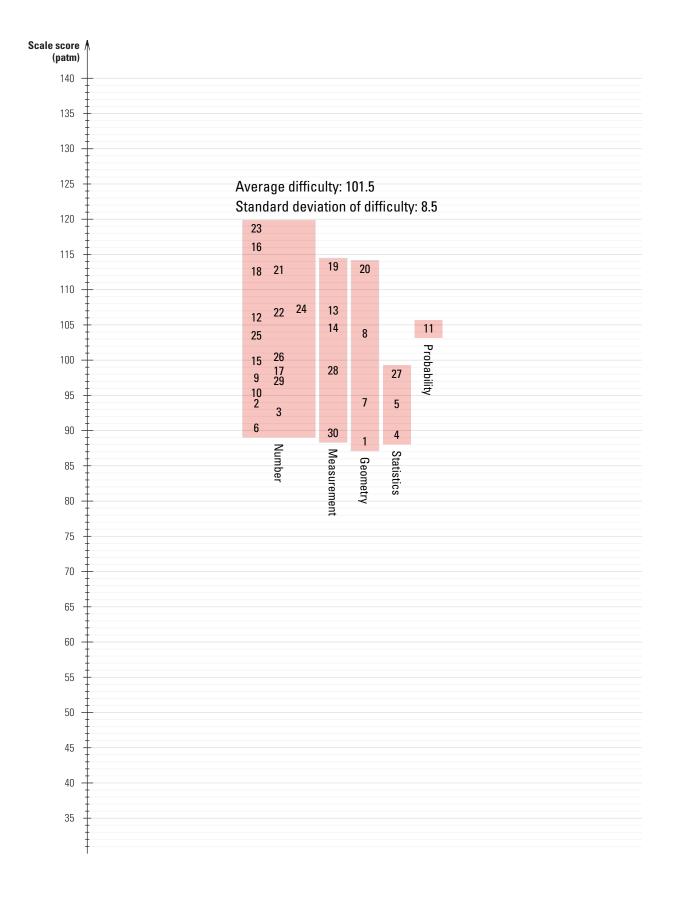

#### Difficulty of the PAT Early Years Maths tests

Using Rasch measurement, the PAT Maths measurement scale was constructed, on which student achievement and item difficulty can be displayed. It is possible to report the mean difficulty of the items in each of the PAT Early Years Maths tests in scale score (patm) units. These mean item difficulties – or test difficulties – are shown together with their standard deviations in the table below.

| PAT Early Years Maths | No. of items | Mean item difficulty (patm) | Standard deviation (patm) |
|-----------------------|--------------|-----------------------------|---------------------------|
| Start Foundation      | 30           | 73.2                        | 10.4                      |
| Mid-Foundation        | 30           | 90.7                        | 12.3                      |
| Mid-Year 1            | 30           | 96.9                        | 12.5                      |
| End Year 1            | 30           | 101.5                       | 8.5                       |

The locations of the PAT Early Years Maths items on the measurement scale are shown on the following pages. Items have been placed in shaded blocks according to the strand to which they belong. Each block illustrates the span of difficulty for a strand. The item numbers written in the block identify the items belonging to the strand.

## PAT Early Years Maths End Year I