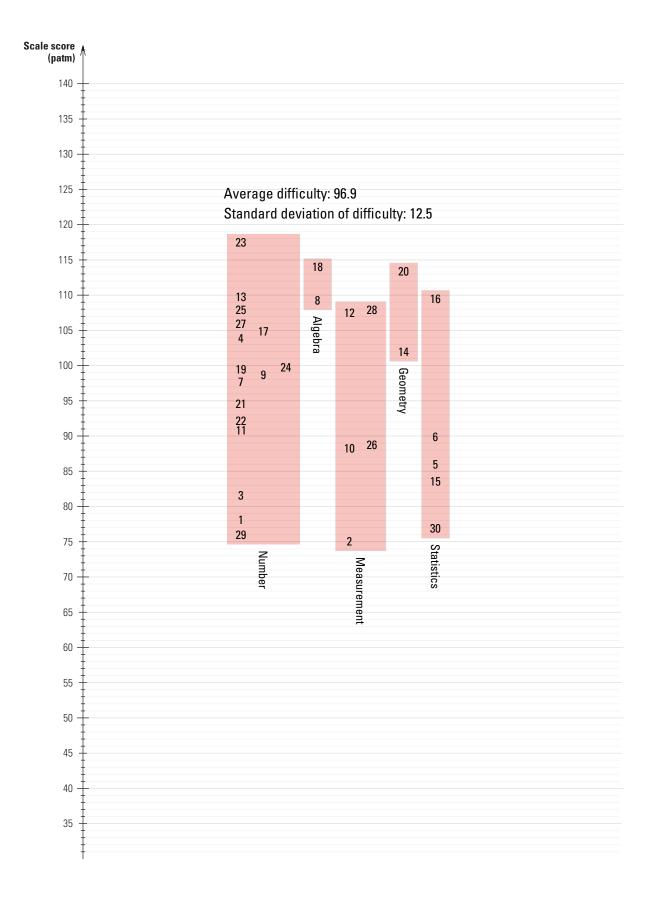

#### Difficulty of the PAT Early Years Maths tests

Using Rasch measurement, the PAT Maths measurement scale was constructed, on which student achievement and item difficulty can be displayed. It is possible to report the mean difficulty of the items in each of the PAT Early Years Maths tests in scale score (patm) units. These mean item difficulties – or test difficulties – are shown together with their standard deviations in the table below.

| PAT Early Years Maths | No. of items | Mean item difficulty (patm) | Standard deviation (patm) |
|-----------------------|--------------|-----------------------------|---------------------------|
| Start Foundation      | 30           | 73.2                        | 10.4                      |
| Mid-Foundation        | 30           | 90.7                        | 12.3                      |
| Mid-Year 1            | 30           | 96.9                        | 12.5                      |
| End Year 1            | 30           | 101.5                       | 8.5                       |

The locations of the PAT Early Years Maths items on the measurement scale are shown on the following pages. Items have been placed in shaded blocks according to the strand to which they belong. Each block illustrates the span of difficulty for a strand. The item numbers written in the block identify the items belonging to the strand.