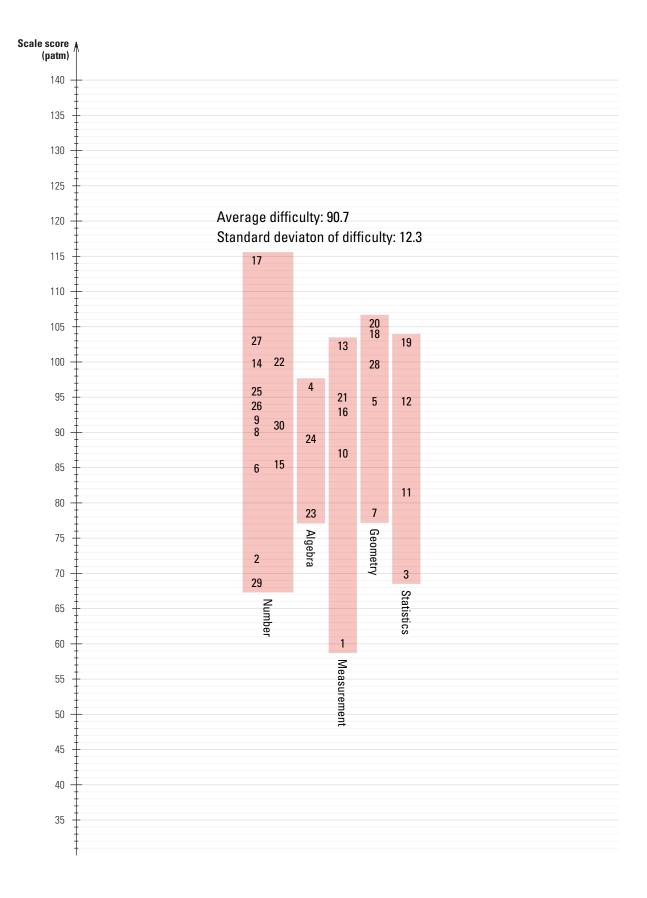

#### Difficulty of the PAT Early Years Maths tests

Using Rasch measurement, the PAT Maths measurement scale was constructed, on which student achievement and item difficulty can be displayed. It is possible to report the mean difficulty of the items in each of the PAT Early Years Maths tests in scale score (patm) units. These mean item difficulties – or test difficulties – are shown together with their standard deviations in the table below.

| PAT Early Years Maths | No. of items | Mean item difficulty (patm) | Standard deviation (patm) |
|-----------------------|--------------|-----------------------------|---------------------------|
| Start Foundation      | 30           | 73.2                        | 10.4                      |
| Mid-Foundation        | 30           | 90.7                        | 12.3                      |
| Mid-Year 1            | 30           | 96.9                        | 12.5                      |
| End Year 1            | 30           | 101.5                       | 8.5                       |

The locations of the PAT Early Years Maths items on the measurement scale are shown on the following pages. Items have been placed in shaded blocks according to the strand to which they belong. Each block illustrates the span of difficulty for a strand. The item numbers written in the block identify the items belonging to the strand.